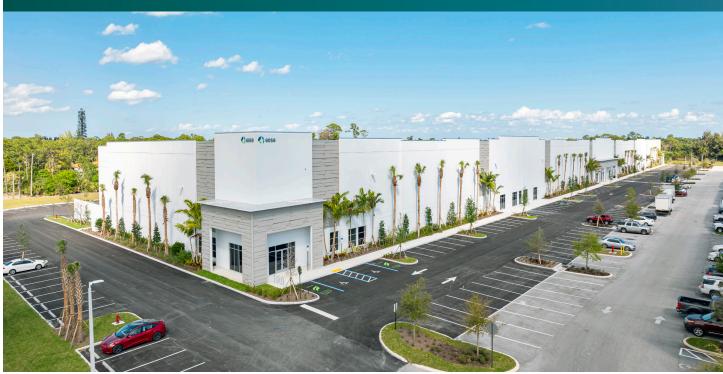

# 34,594 - 164,714 SF

Industrial Space For Lease

## Prologis Airport Center 5

6059 Southern Boulevard West Palm Beach, Florida 33413 USA

### FACILITY

- 34,594 164,714 SF available; 4 spec offices
- 36' clear height
- 160' deep
- 54' x 50' column spacing, typical with a 60' speed bay
- 130' 150' Non-shared truck court
- 62 dock high doors + 2 oversized doors with ramps
- Typical bay size = 8,640 SF, minimum size = 4 bays
- ESFR sprinkler system
- 1.3:1,000 SF car parking
- Available Now

### ADVANTAGES AND AMENITIES

- Class A Building
- Impact glass, LED lighting & clerestory windows
- Prologis Clear Lease<sup>®</sup> Know your lease expenses and capital cost with greater certainty before your sign.