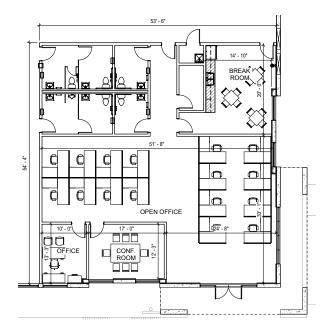

#### OFFICE SPACE 1 - 2,930 SF

**OFFICE SPACE 2 - 2,930 SF** 

No warranty or representation, expressed or implied, is made as to the accuracy of the information contained herein, and same is submitted subject to error and omissions.