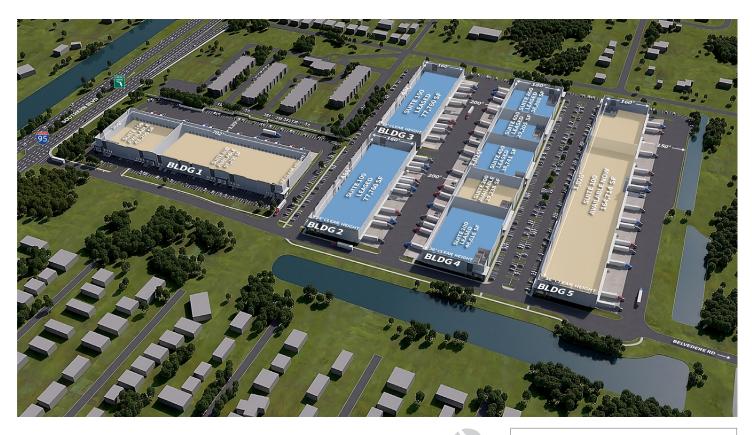

## Prologis Airport Center 5

6059 Southern Boulevard West Palm Beach, Florida 33413 USA

### LOCATION

- Located within Prologis Airport Center
- Midway between Interstate 95 & Florida's Turnpike Interchanges
- Access via Southern Boulevard and Belvedere Road
- Easy access to Palm Beach International Airport
- Conveniently located near Southern Boulevard and N. Jog Road

### Prologis Airport Center 5

Available Leased