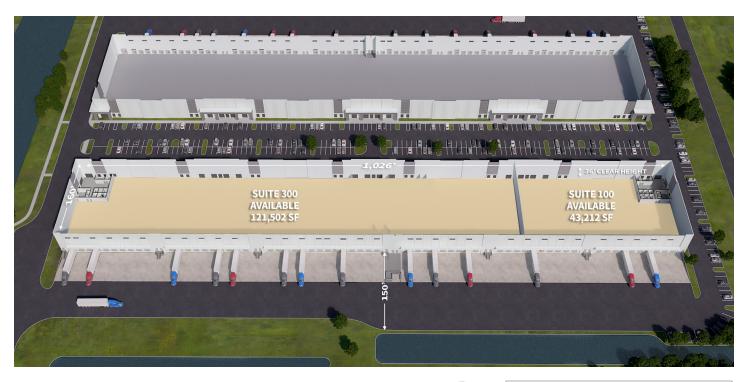

### FACILITY

- 34,594 164,714 SF available; 4 spec offices
- 36' clear height
- 160' deep
- 54' x 50' column spacing, typical with a 60' speed bay
- 130' 150' Non-shared truck court
- 62 dock high doors + 2 oversized doors with ramps
- Typical bay size = 8,640 SF, minimum size = 4 bays
- ESFR sprinkler system
- 1.3:1,000 SF car parking
- Available Now

### Prologis Airport Center 5

Available Leased