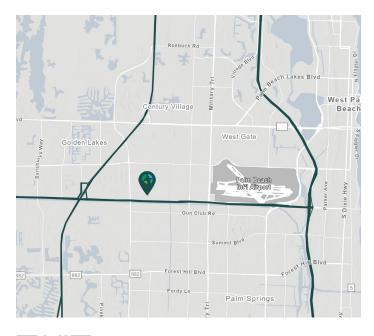

### LOCATION

- Located within Prologis Airport Center
- Midway between Interstate 95 & Florida's Turnpike Interchanges
- Access via Southern Boulevard and Belvedere Road
- Easy access to Palm Beach International Airport
- Conveniently located near Southern Boulevard and N. Jog Road