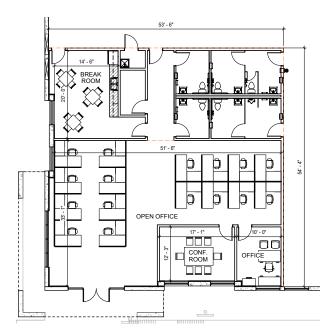

#### OFFICE SPACE 1 - 2,930 SF

**OFFICE SPACE 2 - 2,930 SF** 

No warranty or representation, expressed or implied, is made as to the accuracy of the information contained herein, and same is submitted subject to error and omissions.